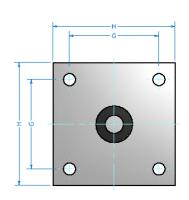

Note: on screwing the cable to the filter, the lock nut must be held in position to avoid a torque to the threaded bar inside the filter.

|  | Part no. | In<br>(A) | VAC/VDC | Cp<br>(μF) | Temperature<br>Range C | Dimensions (mm) |       |       |       |       |      |       |       |              |         |
|--|----------|-----------|---------|------------|------------------------|-----------------|-------|-------|-------|-------|------|-------|-------|--------------|---------|
|  |          |           |         |            |                        | A               | В     | C     | D     | E     | F    | G     | H     | I            | J       |
|  | TL2650   | 100       | 230/350 | 0.25       | -20 - +70              | 80.00           | 60.50 | 58.50 | 24.50 | 22.90 | 20.9 | 29.20 | 40.00 | X4<br>4.00 Ø | 33.00 Ø |

## **DIMENSIONS & CASE STYLES**