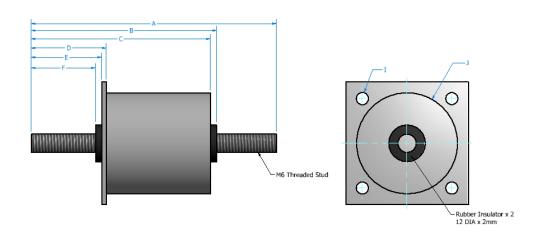

#### MECHANICAL SPECIFICATIONS

Manufacture: brass case and stud that is tin plated; Metric stud, nut and washers (**TL2650**) **Connections:** Metric M6 full nuts, spring washers, plain flat washers and threaded M6 bar.

Note: on screwing the cable to the filter, the lock nut must be held in position to avoid a torque to the threaded bar inside the filter.

|  | Part no. | In<br>(A) | VAC/VDC | Cp<br>(μF) | Temperature<br>Range C | Dimensions (mm) |       |       |       |       |      |       |       |              |         |
|--|----------|-----------|---------|------------|------------------------|-----------------|-------|-------|-------|-------|------|-------|-------|--------------|---------|
|  |          |           |         |            |                        | A               | В     | C     | D     | E     | F    | G     | H     | I            | J       |
|  | TL2650   | 100       | 230/350 | 0.25       | -20 - +70              | 80.00           | 60.50 | 58.50 | 24.50 | 22.90 | 20.9 | 29.20 | 40.00 | X4<br>4.00 Ø | 33.00 Ø |

## **DIMENSIONS & CASE STYLES**