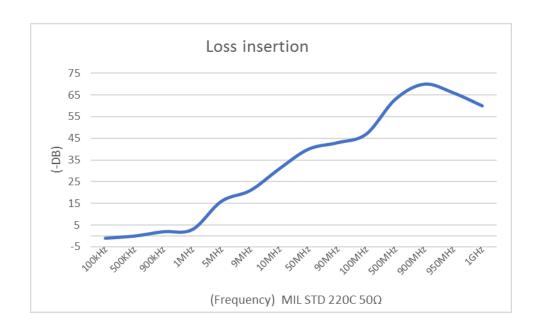

#### **ELECTRICAL SPECIFICATIONS**

- Rated voltage (V<sub>R</sub>): 230VAC 50/60Hz
- Rated current (I<sub>R</sub>): referred to 40°C
- Insertion Loss (dB.): see table
- Climatic category: GPC (40/085/56);
- Temperature range: -20°C to +70°C

## **PERFORMANCE GRAPH (INSERTION LOSS)**

Unit 14, Birmingham Trade Park, Kingsbury Road, B24 9PS Email: enquiry@totalemc.com
Tel: 01213844696

DWG: 1052313A Fax: 01213820860 Feb 2019