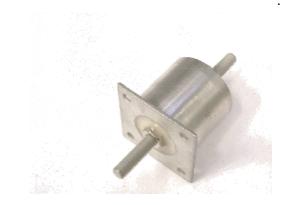

# **TL2650 Feedthrough Filter**

Current Ratings: 100 Amps

Operating Voltage: 230VAC / 350VDC (TL2650)

This single line, high performance feed-through filter provides excellent EMI/RFI protection. Offering high attenuation. This is an economical alternative to dedicated filter units, where multiple input or output power lines require suppression.

#### TECHNICAL ADVANTAGES

- Current rating 100A.
- Excellent attenuation up-to 1GHz and above.
- Rugged resin sealed construction.
- Flange-mounting.

#### MECHANICAL SPECIFICATIONS

Manufacture: brass case and stud that is tin plated; Metric stud, nut and washers (**TL2650**) **Connections:** Metric M6 full nuts, spring washers, plain flat washers and threaded M6 bar.